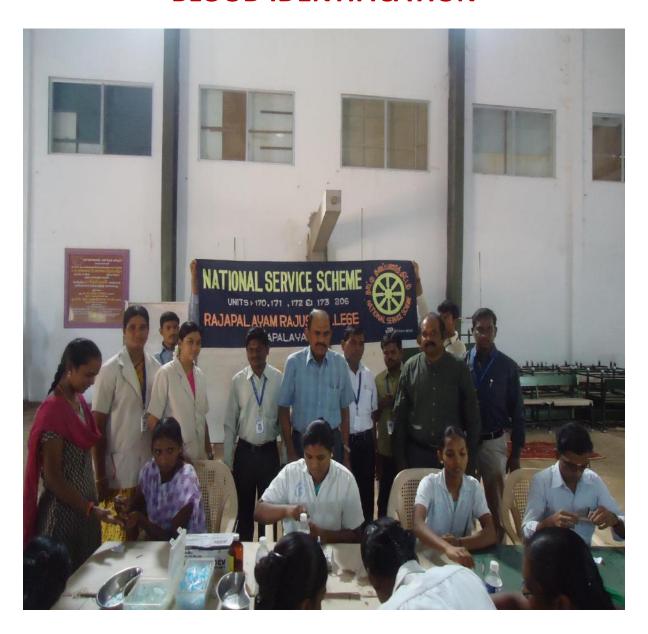

# DISASTER MANAGEMENT Activities 2018-2019

#### FIRST AID DEMO



#### **DM RESCUE METHOD**



#### **DEMO BY YRC STUDENTS – DM**



#### DM TRAINING HELD AT COLLECTORATE, TIRUNELVELI



### DISASTER MANAGEMENT LECTURE AND PRACTICALS ON ROPE RESCUE TECHNIQUE BY OUR YRC STUDENTS





#### STRETCHER AND LASING METHOD





#### **ROPE CLIMBING RESCUE METHOD**









#### **BLOOD DONATION CLUB**

#### **Activities**

2018-2019

#### **BLOOD IDENTIFICATION**



#### **BLOOD DONATION BY STUDENTS**





## CERTIFICATES RECEIVED BY STUDENTS FOR BLOOD DONATION





திரு / <del>திரும்</del>தி / செல்வி . இ. இ. இ. இ. இ. அவர்கள் உயிருக்குப் போராடும் நோயாளிகளுக்கு உயிர் கொடுத்துதவும் வகையில், தாணாகவே முன்வந்து நன்கொடையாக இரத்தத்தை அளித்துள்ளார், அவருடைய இந்தச் சிறந்த செயலினைப் போற்றும் விதத்தில் பாராட்டுச் சான்றிதழ் வழங்கப்படுகிறது.

இரத்தத்தை நன்கொடையாக வழங்குபவருக்கு, இதனால் எவ்வித தீங்கும் நேராது என்பதையும் பிறிதோர் உயிரைக் காப்பாற்றும் நற்பேறு பெற்றவர் ஆகிறார் என்பதையும் இவருடைய செயல் தெளிவாகப் புலப்படுத்துகிறது.

இவரது மானுடப்பணி மிகுந்த பாராட்டுக்குரியதாகும்.

#### Certificate of Appreciation

Thiru / Tmt. / Miss .....is awarded this certificate of honour with hearty congratulations and sincere appreciation for his / her voluntary blood donation i