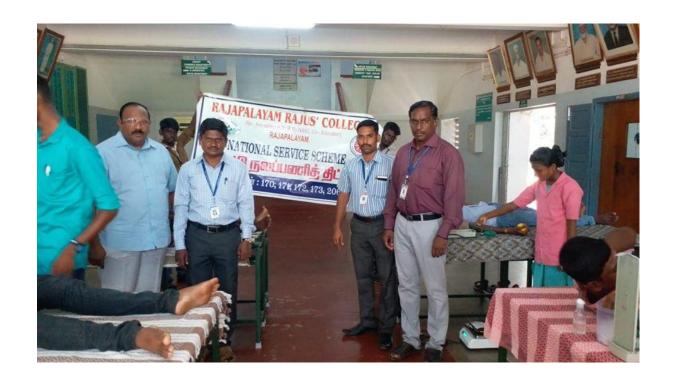

# DISASTER MANAGEMENT Activities 2018-2019

#### FIRST AID DEMO



#### **DM RESCUE METHOD**



#### **DEMO BY YRC STUDENTS – DM**



#### DM TRAINING HELD AT COLLECTORATE, TIRUNELVELI



### DISASTER MANAGEMENT LECTURE AND PRACTICALS ON ROPE RESCUE TECHNIQUE BY OUR YRC STUDENTS





#### STRETCHER AND LASING METHOD





#### **ROPE CLIMBING RESCUE METHOD**









#### **BLOOD DONATION CLUB**

#### **Activities**

2018-2019

#### **BLOOD IDENTIFICATION**



#### **BLOOD DONATION BY STUDENTS**





## CERTIFICATES RECEIVED BY STUDENTS FOR BLOOD DONATION





திரு / <del>திரும்</del>தி / செல்வி . இ. இ. இ. இ. இ. அவர்கள் உயிருக்குப் போராடும் நோயாளிகளுக்கு உயிர் கொடுத்துதவும் வகையில், தாணாகவே முன்வந்து நன்கொடையாக இரத்தத்தை அளித்துள்ளார், அவருடைய இந்தச் சிறந்த செயலினைப் போற்றும் விதத்தில் பாராட்டுச் சான்றிதழ் வழங்கப்படுகிறது.

இரத்தத்தை நன்கொடையாக வழங்குபவருக்கு, இதனால் எவ்வித தீங்கும் நேராது என்பதையும் பிறிதோர் உயிரைக் காப்பாற்றும் நற்பேறு பெற்றவர் ஆகிறார் என்பதையும் இவருடைய செயல் தெளிவாகப் புலப்படுத்துகிறது.

இவரது மானுடப்பணி மிகுந்த பாராட்டுக்குரியதாகும்.

#### Certificate of Appreciation

Thiru / Tmt. / Miss .....is awarded this certificate of honour with hearty congratulations and sincere appreciation for his / her voluntary blood donation in service to suffering patients.

He /