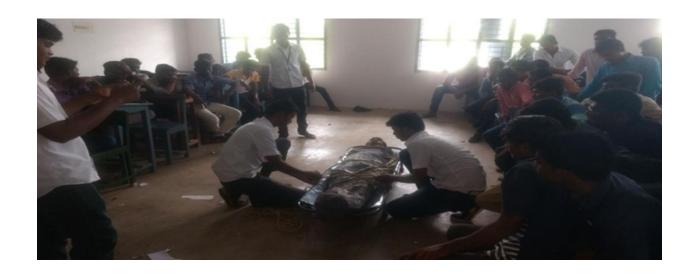

# DISASTER MANAGEMENT Activities 2018-2019

#### FIRST AID DEMO



#### **DM RESCUE METHOD**



#### **DEMO BY YRC STUDENTS – DM**



#### DM TRAINING HELD AT COLLECTORATE, TIRUNELVELI



### DISASTER MANAGEMENT LECTURE AND PRACTICALS ON ROPE RESCUE TECHNIQUE BY OUR YRC STUDENTS





#### STRETCHER AND LASING METHOD





#### **ROPE CLIMBING RESCUE METHOD**









#### **BLOOD DONATION CLUB**

#### **Activities**

2018-2019

#### **BLOOD IDENTIFICATION**



#### **BLOOD DONATION BY STUDENTS**





## CERTIFICATES RECEIVED BY STUDENTS FOR BLOOD DONATION





திரு / <del>திரும்</del>தி / செல்வி . இ. இ. இ. இ. இ. அவர்கள் உயிருக்குப் போராடும் நோயாளிகளுக்கு உயிர் கொடுத்துதவும் வகையில், தாணாகவே முன்வந்து நன்கொடையாக இரத்தத்தை அளித்துள்ளார், அவருடைய இந்தச் சிறந்த செயலினைப் போற்றும் விதத்தில் பாராட்டுச் சான்றிதழ் வழங்கப்படுகிறது.

இரத்தத்தை நன்கொடையாக வழங்குபவருக்கு, இதனால் எவ்வித தீங்கும் நேராது என்பதையும் பிறிதோர் உயிரைக் காப்பாற்றும் நற்பேறு பெற்றவர் ஆகிறார் என்பதையும் இவருடைய செயல் தெளிவாகப் புலப்படுத்துகிறது.

இவரது மானுடப்பணி மிகுந்த பாராட்டுக்குரியதாகும்.

#### Certificate of Appreciation

Thiru / Tmt. /