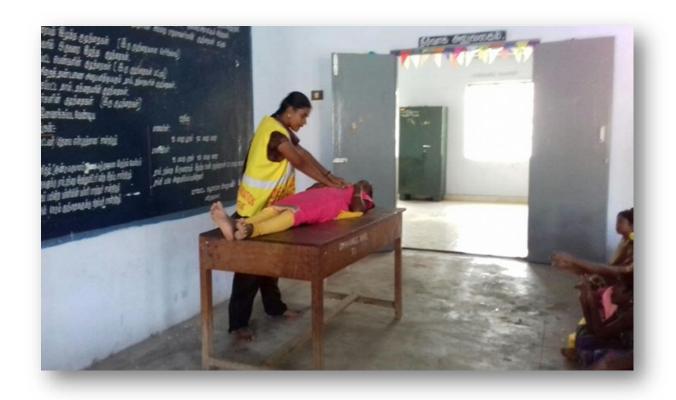

# DISASTER MANAGEMENT Activities 2018-2019

#### FIRST AID DEMO



#### **DM RESCUE METHOD**



#### **DEMO BY YRC STUDENTS – DM**



#### DM TRAINING HELD AT COLLECTORATE, TIRUNELVELI



### DISASTER MANAGEMENT LECTURE AND PRACTICALS ON ROPE RESCUE TECHNIQUE BY OUR YRC STUDENTS





#### STRETCHER AND LASING METHOD





#### **ROPE CLIMBING RESCUE METHOD**









#### **BLOOD DONATION CLUB**

#### **Activities**

2018-2019

#### **BLOOD IDENTIFICATION**



#### **BLOOD DONATION BY STUDENTS**





## CERTIFICATES RECEIVED BY STUDENTS FOR BLOOD DONATION





திரு / <del>திரும்</del>தி / செல்வி . இ. இ. இ. இ. இ. அவர்கள் உயிருக்குப் போராடும் நோயாளிகளுக்கு உயிர் கொடுத்துதவும் வகையில், தாணாகவே முன்வந்து நன்கொடையாக இரத்தத்தை அளித்துள்ளார், அவருடைய இந்தச் சிறந்த செயலினைப் போற்றும் விதத்தில் பாராட்டுச் சான்றிதழ் வழங்கப்படுகிறது.

இரத்தத்தை நன்கொடையாக வழங்குபவருக்கு, இதனால் எவ்வித தீங்கும் நேராது என்பதையும் பிறிதோர் உயிரைக் கா