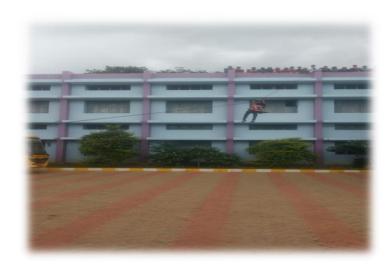

# DISASTER MANAGEMENT Activities 2018-2019

#### FIRST AID DEMO



#### **DM RESCUE METHOD**



#### **DEMO BY YRC STUDENTS – DM**



#### DM TRAINING HELD AT COLLECTORATE, TIRUNELVELI



### DISASTER MANAGEMENT LECTURE AND PRACTICALS ON ROPE RESCUE TECHNIQUE BY OUR YRC STUDENTS





#### STRETCHER AND LASING METHOD





#### **ROPE CLIMBING RESCUE METHOD**









#### **BLOOD DONATION CLUB**

#### **Activities**

2018-2019

#### **BLOOD IDENTIFICATION**



#### **BLOOD DONATION BY STUDENTS**





## CERTIFICATES RECEIVED BY STUDENTS FOR BLOOD DONATION





திரு / <del>திரும்</del>தி / செல்வி . இ. இ. இ. இ. இ. அவர்கள் உயிருக்குப் போராடும் நோயாளிகளுக்கு உயிர் கொடுத்துதவும் வகையில், தாணாகவே முன்வந்து நன்கொடையாக இரத்தத்தை அளித்துள்ளார், அவருடைய இந்தச் சிறந்த செயலினைப் போற்றும் விதத்தில் பாராட்டுச் சான்றிதழ் வழங்கப்படுகிறது.

இரத்தத்தை நன்கொடையாக வழங்குபவருக்கு, இதனால் எவ்வித தீங்கும் நேராது என்பதையும் பிறிதோர் உயிரைக் காப்பாற்றும் நற்பேறு பெற்றவர் ஆகிறார் என்பதையும் இவருடைய செயல் தெளிவாகப் புலப்படுத்துகிறது.

இவரது மானுடப்பணி மிகுந்த பாராட்டுக்குரியதாகும்.

#### Certificate of Appreciation

Thiru / Tmt. / Miss .....is awarded this certificate of