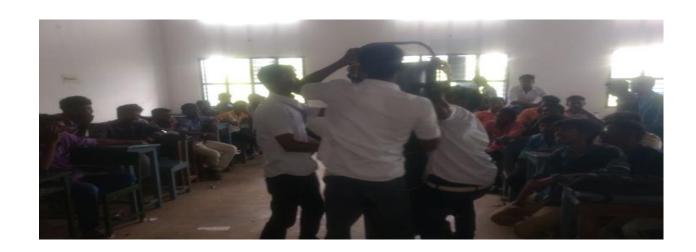

# DISASTER MANAGEMENT Activities 2018-2019

#### FIRST AID DEMO



#### **DM RESCUE METHOD**



#### **DEMO BY YRC STUDENTS – DM**



#### DM TRAINING HELD AT COLLECTORATE, TIRUNELVELI



### DISASTER MANAGEMENT LECTURE AND PRACTICALS ON ROPE RESCUE TECHNIQUE BY OUR YRC STUDENTS





#### STRETCHER AND LASING METHOD





#### **ROPE CLIMBING RESCUE METHOD**









#### **BLOOD DONATION CLUB**

#### **Activities**

2018-2019

#### **BLOOD IDENTIFICATION**



#### **BLOOD DONATION BY STUDENTS**





## CERTIFICATES RECEIVED BY STUDENTS FOR BLOOD DONATION





திரு / <del>திரும்</del>தி / செல்வி . இ. இ. இ. இ. இ. அவர்கள் உயிருக்குப் போராடும் நோயாளிகளுக்கு உயிர் கொடுத்துதவும் வகையில், தாணாகவே முன்வந்து நன்கொடையாக இரத்தத்தை அளித்துள்ளார், அவருடைய இந்தச் சிறந்த செயலினைப் போற்றும் விதத்தில் பாராட்டுச் சான்றிதழ் வழங்கப்படுகிறது.

இரத்தத்தை நன்கொடையாக வழங்குபவருக்கு, இதனால் எவ்வித தீங்கும் நேராது என்பதையும் பிறிதோர் உயிரைக் காப்பாற்றும் நற்பேறு பெற்றவர் ஆகிறார் என்பதையும் இவருடைய செயல் தெளிவாகப் புலப்படுத்துகிறது.

இவரது மானுடப்பணி மிகுந்த பாராட்டுக்குரியதாகும்.

#### Certificate of Appreciation

Thiru / Tmt.