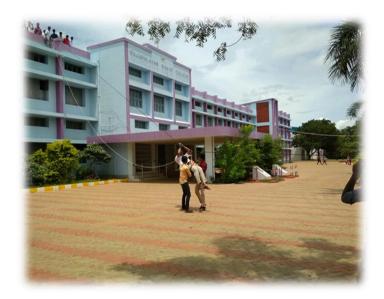

#### **DM RESCUE METHOD**

### DISASTER MANAGEMENT LECTURE AND PRACTICALS ON ROPE RESCUE TECHNIQUE BY OUR YRC STUDENTS