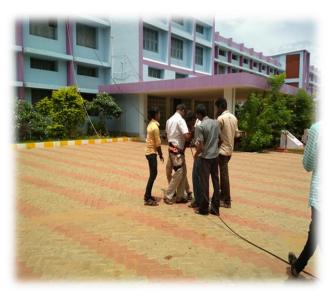

# DISASTER MANAGEMENT Activities 2018-2019

#### FIRST AID DEMO



#### **DM RESCUE METHOD**



#### **DEMO BY YRC STUDENTS – DM**



#### DM TRAINING HELD AT COLLECTORATE, TIRUNELVELI



### DISASTER MANAGEMENT LECTURE AND PRACTICALS ON ROPE RESCUE TECHNIQUE BY OUR YRC STUDENTS





#### STRETCHER AND LASING METHOD





#### **ROPE CLIMBING RESCUE METHOD**









#### **BLOOD DONATION CLUB**

#### **Activities**

2018-2019

#### **BLOOD IDENTIFICATION**



#### **BLOOD DONATION BY STUDENTS**





## CERTIFICATES RECEIVED BY STUDENTS FOR BLOOD DONATION





திரு / <del>திரும்</del>தி / செல்வி . இ. இ. இ. இ. இ. அவர்கள் உயிருக்குப் போராடும் நோயாளிகளுக்கு உயிர் கொடுத்துதவும் வகையில், தாணாகவே முன்வந்து நன்கொடையாக இரத்தத்தை அளித்துள்ளார், அவருடைய இந்தச் சிறந்த செயலினைப் போற்றும் விதத்தில் பாராட்டுச் சான்றிதழ் வழங்கப்படுகிறது.

இரத்தத்தை நன்கொடையாக வழங்குபவருக்கு, இதனால் எவ்வித தீங்கும் நேராது என்பதையும் பிறிதோர் உயிரைக் காப்பாற்றும் நற்பேறு பெற்றவர் ஆகிறார் என்பதையும் இவருடைய செயல் தெளிவாகப் புலப்படுத்துகிறது.

இவரது மானுடப்பணி மிகுந்த பாராட்டுக்குரியதாகும்.

#### Certificate of Appreciation

Thiru / Tmt. / Miss .....is awarded this certificate of honou