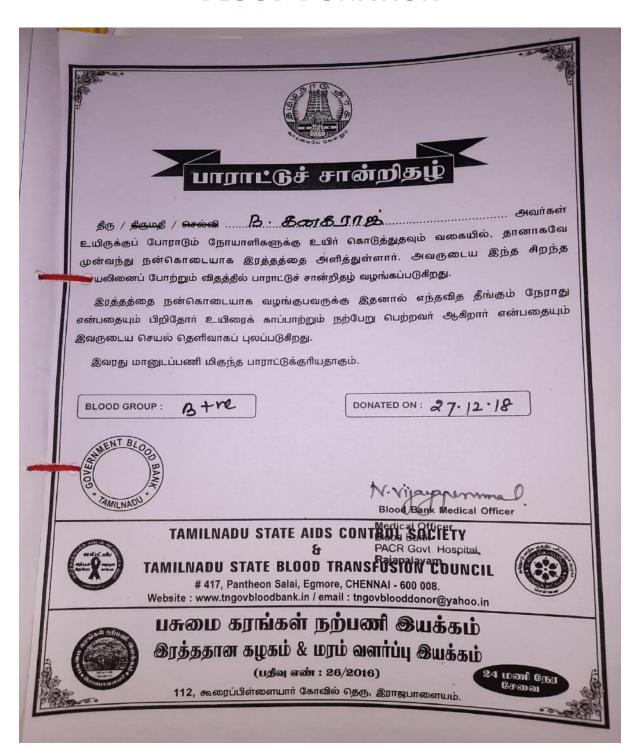

## CERTIFICATES RECEIVED BY STUDENTS FOR BLOOD DONATION

திரு / <del>திரும்</del>தி / செல்வி . இ. இ. இ. இ. இ. அவர்கள் உயிருக்குப் போராடும் நோயாளிகளுக்கு உயிர் கொடுத்துதவும் வகையில், தாணாகவே முன்வந்து நன்கொடையாக இரத்தத்தை அளித்துள்ளார், அவருடைய இந்தச் சிறந்த செயலினைப் போற்றும் விதத்தில் பாராட்டுச் சான்றிதழ் வழங்கப்படுகிறது.

இரத்தத்தை நன்கொடையாக வழங்குபவருக்கு, இதனால் எவ்வித தீங்கும் நேராது என்பதையும் பிறிதோர் உயிரைக் காப்பாற்றும் நற்பேறு பெற்றவர் ஆகிறார் என்பதையும் இவருடைய செயல் தெளிவாகப் புலப்படுத்துகிறது.

இவரது மானுடப்பணி மிகுந்த பாராட்டுக்குரியதாகும்.