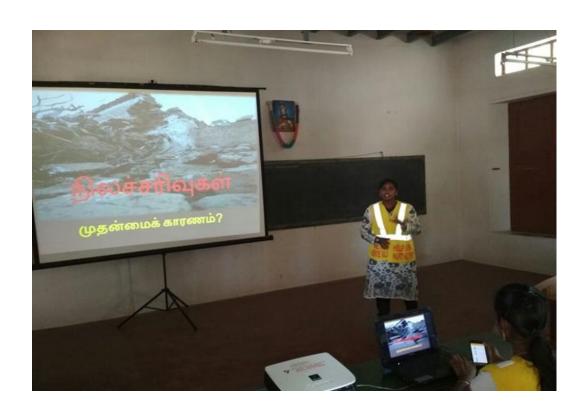

### DISASTER MANAGEMENT LECTURE AND PRACTICALS ON ROPE RESCUE TECHNIQUE BY OUR YRC STUDENTS