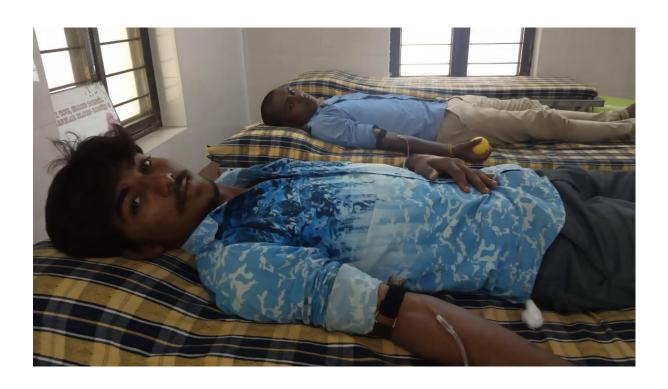

# DISASTER MANAGEMENT Activities 2018-2019

#### FIRST AID DEMO



#### **DM RESCUE METHOD**



#### **DEMO BY YRC STUDENTS – DM**



#### DM TRAINING HELD AT COLLECTORATE, TIRUNELVELI



### DISASTER MANAGEMENT LECTURE AND PRACTICALS ON ROPE RESCUE TECHNIQUE BY OUR YRC STUDENTS





#### STRETCHER AND LASING METHOD





#### **ROPE CLIMBING RESCUE METHOD**









#### **BLOOD DONATION CLUB**

#### **Activities**

2018-2019

#### **BLOOD IDENTIFICATION**



#### **BLOOD DONATION BY STUDENTS**





## CERTIFICATES RECEIVED BY STUDENTS FOR BLOOD DONATION





திரு / <del>திரும்</del>தி / செல்வி . இ. இ. இ. இ. இ. அவர்கள் உயிருக்குப் போராடும் நோயாளிகளுக்கு உயிர் கொடுத்துதவும் வகையில், தாணாகவே முன்வந்து நன்கொடையாக இரத்தத்தை அளித்துள்ளார், அவருடைய இந்தச் சிறந்த செயலினைப் போற்றும் விதத்தில் பாராட்டுச் சான்றிதழ் வழங்கப்படுகிறது.

இரத்தத்தை நன்கொடையாக வழங்குபவருக்கு, இதனால் எவ்வித தீங்கும் நேராது என்பதையும் பிறிதோர் உயிரைக் காப்பாற்றும் நற்பேறு பெற்றவர் ஆகிறார் என்பதையும் இவருடைய செயல் தெளிவாகப் புலப்படுத்துகிறது.

இவரது மானுடப்பணி மிகுந்த பாராட்டுக்குரியதாகும்.

#### Certificate of Appreciation

Thiru / Tmt. / Miss .....is awarded this certificate of honour with hearty congratulations and sincere appreciation for his / her voluntary blood donation in service to suffering patients.

He / sh