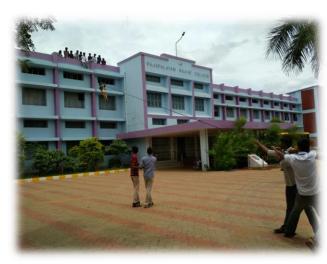

#### **DM RESCUE METHOD**

### DISASTER MANAGEMENT LECTURE AND PRACTICALS ON ROPE RESCUE TECHNIQUE BY OUR YRC STUDENTS