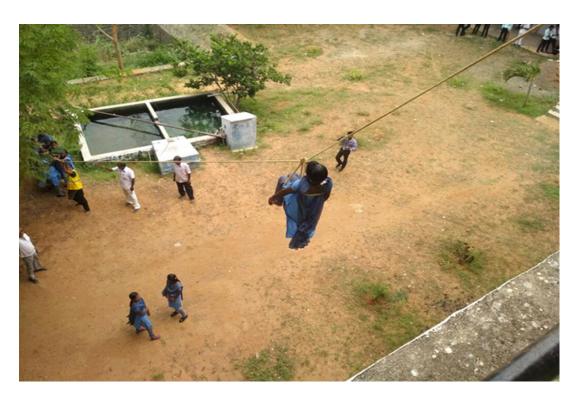

# DISASTER MANAGEMENT Activities 2018-2019

#### FIRST AID DEMO



#### **DM RESCUE METHOD**



#### **DEMO BY YRC STUDENTS – DM**



#### DM TRAINING HELD AT COLLECTORATE, TIRUNELVELI



### DISASTER MANAGEMENT LECTURE AND PRACTICALS ON ROPE RESCUE TECHNIQUE BY OUR YRC STUDENTS





#### STRETCHER AND LASING METHOD





#### **ROPE CLIMBING RESCUE METHOD**









#### **BLOOD DONATION CLUB**

#### **Activities**

2018-2019

#### **BLOOD IDENTIFICATION**



#### **BLOOD DONATION BY STUDENTS**





## CERTIFICATES RECEIVED BY STUDENTS FOR BLOOD DONATION





திரு / <del>திரும்</del>தி / செல்வி . இ. இ. இ. இ. இ. அவர்கள் உயிருக்குப் போராடும் நோயாளிகளுக்கு உயிர் கொடுத்துதவும் வகையில், தாணாகவே முன்வந்து நன்கொடையாக இரத்தத்தை அளித்துள்ளார், அவருடைய இந்தச் சிறந்த செயலினைப் போற்றும் விதத்தில் பாராட்டுச் சான்றிதழ் வழங்கப்படுகிறது.

இரத்தத்தை நன்கொடையாக வழங்குபவருக்கு, இதனால் எவ்வித தீங்கும் நேராது என்பதையும் பிறிதோர் உயிரைக் காப்பாற்றும் நற்பேறு பெற்றவர் ஆகிறார் என்பதையும் இவருடைய செயல் தெளிவாகப் புலப்படுத்துகிறது.

இவரது மானுடப்பணி மிகுந்த பாராட்டுக்குரியதாகும்.

#### Certif